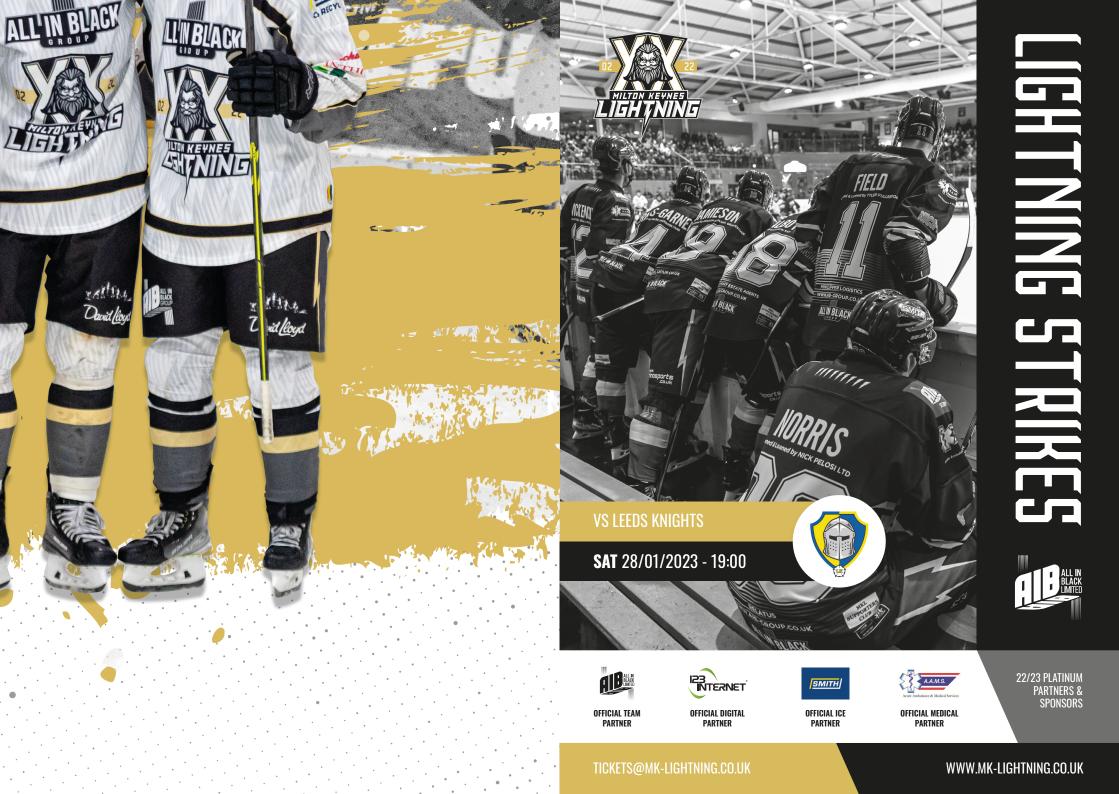

# LAST HOME GAME

NEXT HOME GAMES

| PLAYER                        | GOALS | ASSISTS | PENS | SOG | PLAYE  |
|-------------------------------|-------|---------|------|-----|--------|
| #1 JORDAN HEDLEY (G)          |       |         |      |     | #3 BA  |
| #3 TYLER NIXON (D)            |       |         |      |     | #4 SA  |
| #5 BEN RUSSELL (D)            |       |         |      |     | #6 ET  |
| #7 DEIVIDS SARKANIS (LW)      |       |         |      |     | #7 TH  |
| #8 LIAM STEWART (C/LW)        |       |         |      |     | #8 TO  |
| #10 BOBBY CHAMBERLAIN (RW)    |       |         |      |     | #10 C  |
| #11 CALLUM FIELD (C)          |       |         |      |     | #11 M  |
| #12 ZAINE MCKENZIE (RW/C)     |       |         |      |     | #12 K  |
| #14 HALLDEN BARNES-GARNER (F) |       |         |      |     | #14 LI |
| #15 JAMES GRIFFIN (D)         |       |         |      |     | #17 E1 |
| #19 LEIGH JAMIESON (D/F)      |       |         |      |     | #21 A  |
| #21 ROSS GREEN (D)            |       |         |      |     | #24 D  |
| #23 JACK HOPKINS (C)          |       |         |      |     | #25 Z  |
| #25 EDWARD KNAGGS (D)         |       |         |      |     | #27 C  |
| #26 GUILLAUME DOUCET (RW)     |       |         |      |     | #28 T. |
| #28 TIM WALLACE (C/RW)        |       |         |      |     | #31 S  |
| #31 DANIEL CROWE (G)          |       |         |      |     | #32 H  |
| #33 MILIQUE MARTELLY (D)      |       |         |      |     | #33 F  |
| #39 SAMUEL RUSSELL (D)        |       |         |      |     | #41 0  |
| #66 LEWIS CHRISTIE (D)        |       |         |      |     | #43 D  |
| #86 SEAN NORRIS (F)           |       |         |      |     | #44 J  |
| #89 RIO GRINELL-PARKE (F)     |       |         |      |     | #73 J( |
| #95 MACK STEWART (RW/LW)      |       |         |      |     | #88 A  |
|                               |       |         |      |     |        |